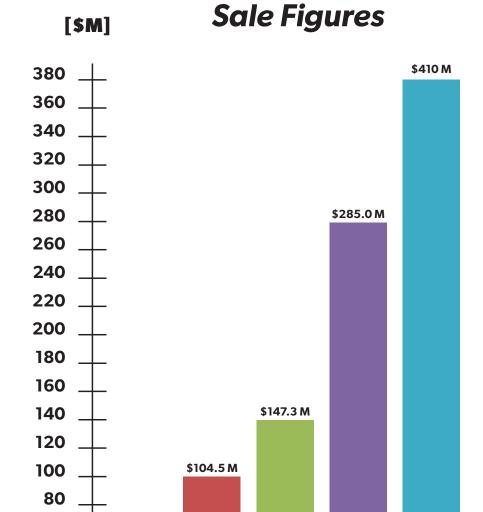

#### **COMPANY PROFILE**

\$65.6 M

2017

2018

2019

2022

2023

60

40

20

0

Head Office: Brea, Ca

Established: April, 2009

Capital: \$410 Million (As of March, 2023)

**Employees:** 2,500 (As of Sept 2023)

**Business:** Operates complex amusement stores with Bowling, Arcade Games, Party/Karaoke, Billiards, and Ping Pong.