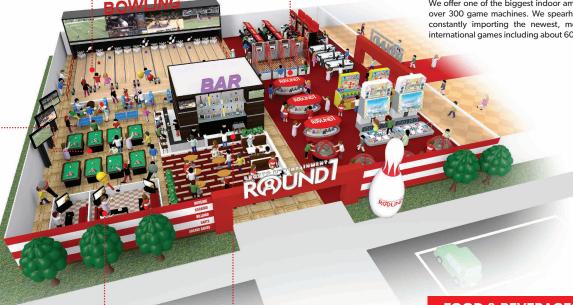

#### **FACILITY INFORMATION**

#### INFORMATION ON OUR PROTOTYPE FACILITIES

## **Standard Type 40,000 - 70,000 sqft**

Bowling: 8-10 Lanes

Arcade: 350-400 Machines

Billiards: 4-6 Tables

Party/karaoke: 2-4 Rooms Food & Bar: 100 Seats

Bowling: 8-10 Lanes

Arcade: 350-400 Machines

Billiards: 4-6 Tables