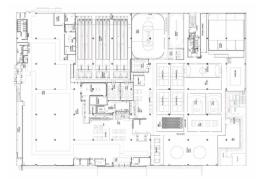

#### **FACILITY INFORMATION**

#### INFORMATION ON OUR PROTOTYPE FACILITIES

## **Standard Type 40,000 - 70,000 sqft**

Bowling: 8-10 Lanes

Arcade: 350-400 Machines

Billiards: 4-6 Tables

Party/karaoke: 2-4 Rooms Food & Bar: 100 Seats

Bowling: 8-10 Lanes

Arcade: 350-400 Machines

Billiards: 4-6 Tables

Party/Karaoke: 2-4 Rooms Food & Bar: Over 100 Seats Sports Challenge Facility -Batting Cages, Roller Rink, Trampoline, Etc.

(50,000 to 70,000 sqft filled with a collection of sports amenities)