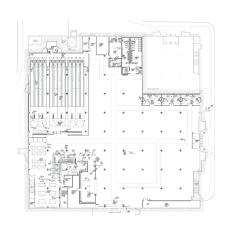

#### **FACILITY INFORMATION**

#### INFORMATION ON OUR PROTOTYPE FACILITIES

## **Standard Type 40,000 - 70,000 sqft**

Bowling: 8-10 Lanes

Arcade: 350-400 Machines

Billiards: 4-6 Tables

Party/karaoke: 2-4 Rooms Food & Bar: 100 Seats

Bowling: 8-10 Lanes

Arcade: 350-400 Machines

Billiards: 4-6 Tables

Party/Karaoke: 2-4 Rooms Food & Bar: Over 100 Seats Sports Challenge Facility -Batting Cages, Roller Rink, Trampoline, Etc.

(50,000 to 70,000 sqft filled with a collection of sports amenities)