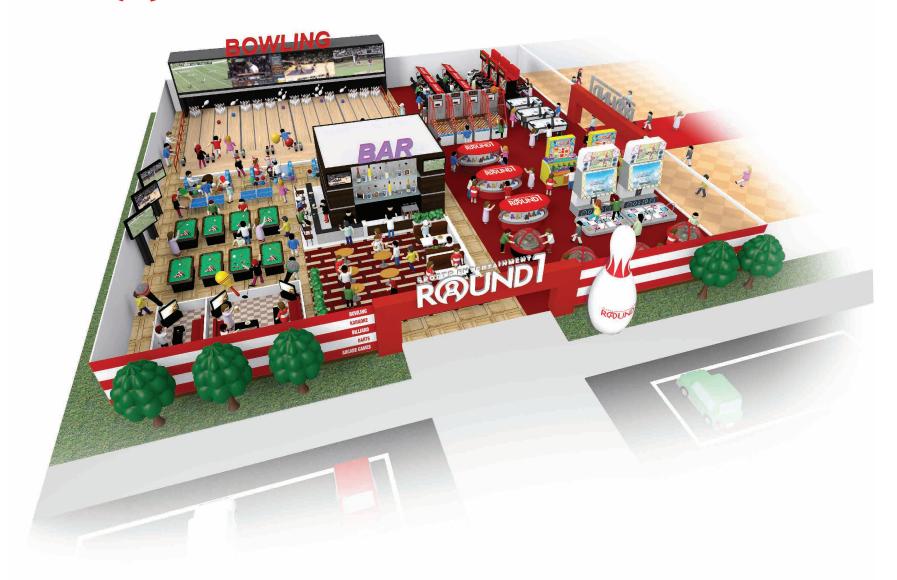

#### **ARCADE GAMES**

We offer one of the biggest indoor amusement facilities including over 300 game machines. We spearhead the trend in arcade by constantly importing the newest, most popular domestic and international games including about 60 Japanese machines.

#### **BILLIARDS**

We offer Billiards, Ping Pong, and Darts in addition to our variety of entertainment. Our equipment are all tournament level, which allow customers to have the full experience.

#### **KARAOKE**

We offer the latest karaoke systems in private rooms. We have a variety of room sizes, ranging from small gatherings to big parties. The number of songs range from 50,000 to 70,000 in multiple languages and are updated monthly.

#### **FOOD & BEVERAGES**

We offer a huge variety of choices in food and drinks, ranging from pizza to wings, and from soda to beer!