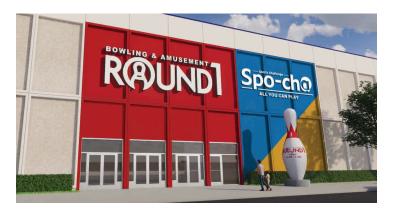

#### Round 1's exciting all you can play concept has finally arrived!

**Sports Challenge (SPO-CHA)** is an additional indoor multi-sport and multi-entertainment activity section connected to our regular Round1 Bowling and Arcade facility. We're looking to fill 80,000+ square feet with entertainment, fun, and excitement!

## SPO-CHA offers a variety of sports and entertainment activities all for the cost of a single entrance fee!

The entrance fee is all-inclusive, unlimited usage for all the activities offered within the SPO-CHA premises during the day of entrance purchased. Food and beverages will also be available for purchase within the SPO-CHA area as well. We envision many customers coming from far and wide to enjoy this unique experience that can only be offered at Round1 SPO-CHA. (Adult and kids prices varying)